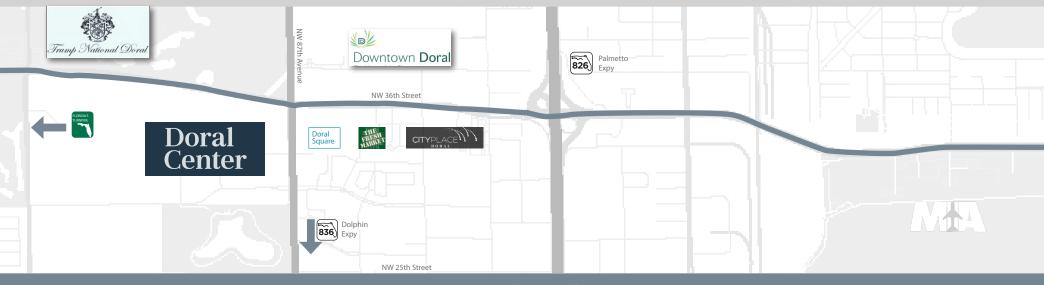

## **Central location**

Provides its tenant base exceptional access to Miami International Airport and great connectivity to the Palmetto Expressway, Dolphin Expressway and Florida Turnpike.

## Doral Center

290,000 square foot office complex comprising of two Class A office buildings

One Doral Center Two Doral Center Surrounded by an exceptional amenity base providing a true walk-to-retail experience for Doral Center tenants