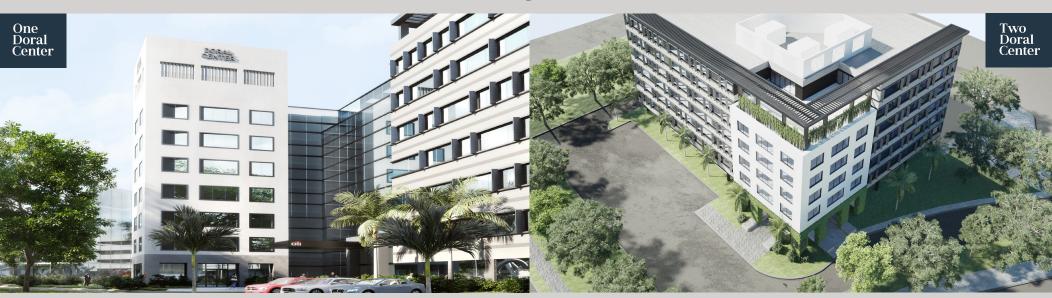

## Doral Center

290,000 square foot office complex comprising of two Class A office buildings

One Doral Center Two Doral Center Surrounded by an exceptional amenity base providing a true walk-to-retail experience for Doral Center tenants